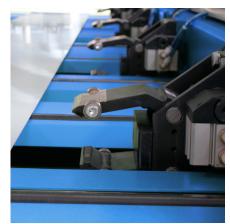

#### Attachment rail

The attachment rail increases the precision if thick sheets have to be processed. It can be removed for more bending freedom.

## Sheet-thickness adjustment

By adjusting the sheet thickness, the distance between the pressing cheek and the bending cheek is set. This leads to an optimal bending radius and improves the bend's accuracy.

## Sheet-thickness adjustment

Sheet thickness adjustment for an optimal bending radius for all sheet thicknesses.