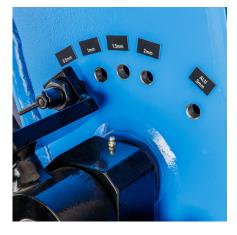

## Sheet-thickness adjustment

By adjusting the sheet thickness, the distance between the pressing cheek and the bending cheek is set. This leads to an optimal bending radius and improves the bend's accuracy.

## Sheet-thickness adjustment

Sheet thickness adjustment for an optimal bending radius for all sheet thicknesses.