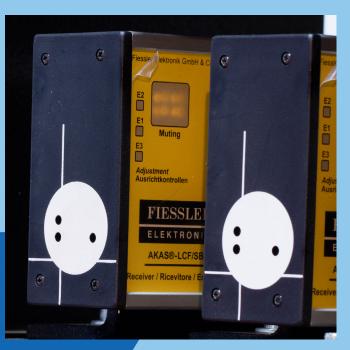

#### Safety equipment

The safety equipment is state-of-theart. Two light barriers are installed for anti-trap protection.

One light barrier secures the pressing cheek and another the cutting carriage. The machine can be switched off any time and in any position by use of the kick bar.

## Light barriers

The light barriers have been specially developed for this machine. Thanks to a very small scatter they are reliable even with reflective metal sheets.