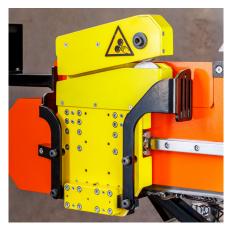

#### Safety equipment

The safety equipment is state-of-theart. Two light barriers are installed for anti-trap protection.

One light barrier secures the pressing cheek and another the cutting carriage. The machine can be switched off any time and in any position by use of the kick bar.

## Light barriers

The light barriers have been specially developed for this machine. Thanks to a very small scatter they are reliable even with reflective metal sheets.