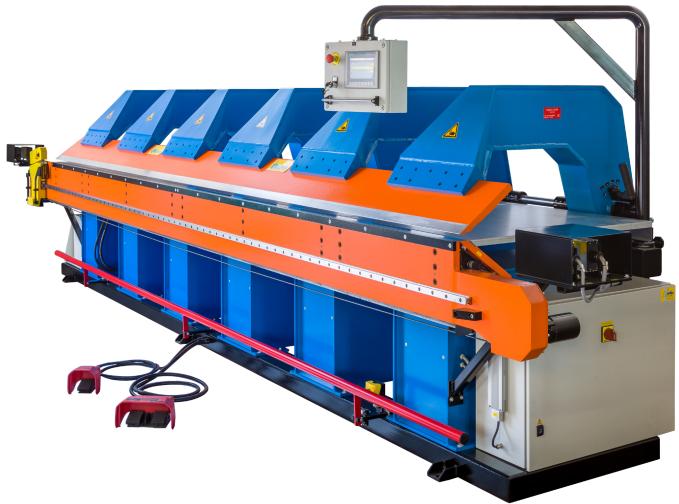

# LOBEMA Strong

The LOBEMA Strong is the flagship of LOBEMA's product range and owes its high popularity to the high quality and the simple operation.

The modular system with many options enables you to adapt the LOBEMA Strong according to your ideas and needs. The machine, which is up to 13 m long, is state-of-the-art and processes sheet metal up to 3 mm thickness. LOBEMA machines combine proven design with modern operating elements. They require little maintenance and are extremely reliable. An investment that pays off.

# LOBEMA Strong

### Upper and bending beam

Due to the processing of strong materials, the requirements on the upper and bending beam have increased significantly. LOBEMA Strong is made of high-quality components in order to increase the lifespan and to guarantee a high bending accuracy for a long time.

### Cutting device

The cutting device is operated hydraulically and the user is protected by the light barrier and the touch trigger.

#### Steel construction

The robust construction of the stand guarantees high accuracy and durability.

## Base frame

The entire machine is built on a stable base frame, so it can also be placed on an uneven ground without any loss of accuracy.