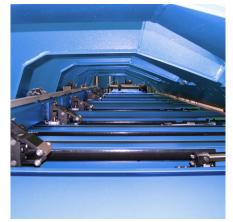

# LOBEMA Machines

# LOBEMA Strong

The LOBEMA Strong is the flagship of LOBEMA's product range and owes its high popularity to the high quality and the simple operation.

The modular system with many options enables you to adapt the LOBEMA Strong according to your ideas and needs. The machine, which is up to 13 m long, is state-of-the-art and processes sheet metal up to 3 mm thickness. LOBEMA machines combine proven design with modern operating elements. They require little maintenance and are extremely reliable. An investment that pays off.