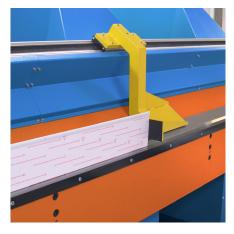

## Back gauge

Guide rails with ruler over the entire length of the machine.

Finger for a quick changeover over a large travel distance.

Pneumatic clamps for fully automatic bending.