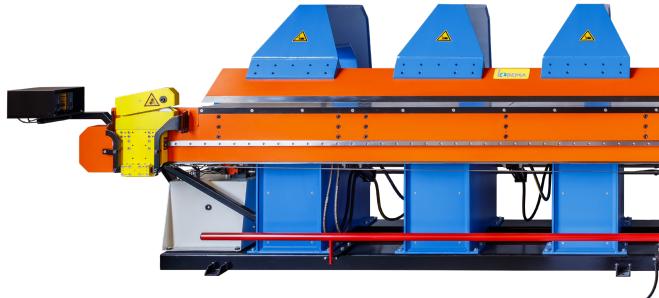

# LOBEMA Strong

The LOBEMA Strong is the flagship of LOBEMA's product range and owes its high popularity to the high quality and the simple operation.

The modular system with many options enables you to adapt the LOBEMA Strong according to your ideas and needs. The machine, which is up to 13 m long, is state-of-the-art and processes sheet metal up to 3 mm thickness. LOBEMA machines combine proven design with modern operating elements. They require little maintenance and are extremely reliable. An investment that pays off.

## Back gauge

Guide rails with ruler over the entire length of the machine.

Finger for a quick changeover over a large travel distance.

Pneumatic clamps for fully automatic bending.

## Ejector and conveyor track

For integration into an automated production line.