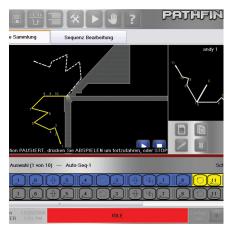

#### Control system

LOBEMA control systems are both, simple to understand and easy to handle. Programmable PLC to meet all customer needs.

## Control system

Siemens touch panel: Easy manual bends as well Bending of programmable profiles. Pathfinder graphics control: Draw the development directly on the screen.