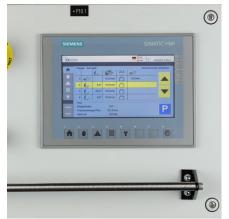

#### Control system

LOBEMA control systems are both, simple to understand and easy to handle. Programmable PLC to meet all customer needs.

## Control system

Siemens touch panel: Easy manual bends as well Bending of programmable profiles. Pathfinder graphics control: Draw the development directly on the screen.