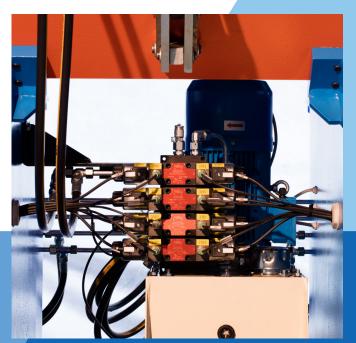

## **Hydraulics**

Low-noise work is made possible by high-quality components. The hydraulic unit is frequencycontrolled and enables smooth and fast bending at the same time. The hydraulic motor is switched off automatically when it comes to a standstill. This increases energy efficiency and saves costs.