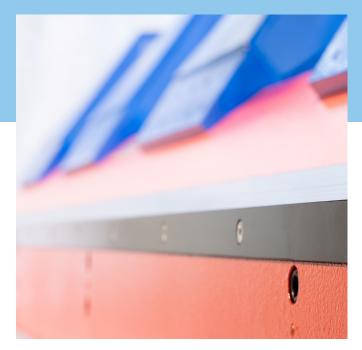

#### Attachment rail

The attachment rail increases the precision if thick sheets have to be processed. It can be removed for more bending freedom.

## Sheet-thickness adjustment

By adjusting the sheet thickness, the distance between the pressing cheek and the bending cheek is set. This leads to an optimal bending radius and improves the bend's accuracy.