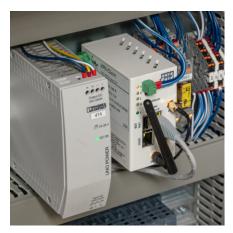

## Remote module

The remote maintenance module enables malfunctions to be localized quickly and efficiently via remote access. Downtime can be significantly reduced and, if necessary, on-site service can be avoided.