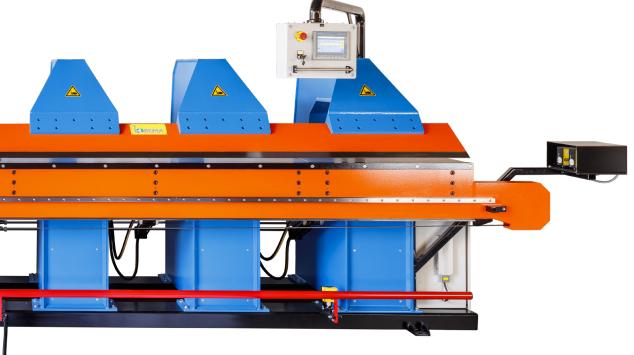

# LOBEMA Strong

The LOBEMA Strong is the flagship of LOBEMA's product range and owes its high popularity to the high quality and the simple operation.

The modular system with many options enables you to adapt the LOBEMA Strong according to your ideas and needs. The machine, which is up to 13 m long, is state-of-the-art and processes sheet metal up to 3 mm thickness. LOBEMA machines combine proven design with modern operating elements. They require little maintenance and are extremely reliable. An investment that pays off.

## Control system

Siemens touch panel: Easy manual bends as well Bending of programmable profiles. Pathfinder graphics control: Draw the development directly on the screen.

## Back gauge

Guide rails with ruler over the entire length of the machine.

Finger for a quick changeover over a large travel distance.

Pneumatic clamps for fully automatic bending.