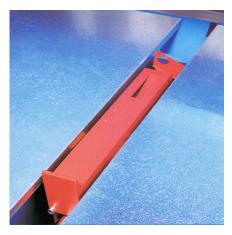

#### Attachment rail

The attachment rail increases the precision if thick sheets have to be processed. It can be removed for more bending freedom.