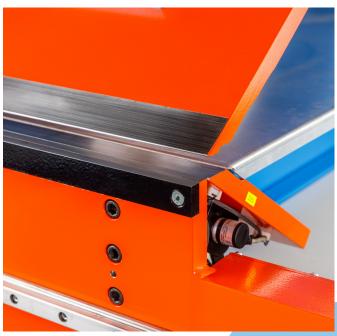

### Cutting device

The cutting device is operated hydraulically and the user is protected by the light barrier and the touch trigger.

#### Safety equipment

The safety equipment is state-of-theart. Two light barriers are installed for anti-trap protection.

One light barrier secures the pressing cheek and another the cutting carriage. The machine can be switched off any time and in any position by use of the kick bar.

## Light barriers

The light barriers have been specially developed for this machine. Thanks to a very small scatter they are reliable even with reflective metal sheets.